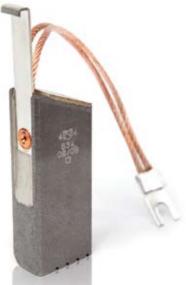

National 634 grade brushes fitted to FC101 plug in holders for ease of brush replacement in service.