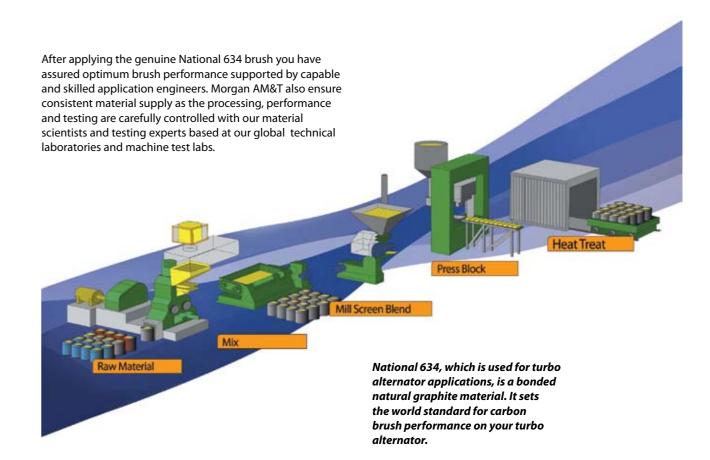

The products we offer are carbon brushes, carbon brush holders, slip rings, commutators, diagnostics for motors and generators.

We are the recognised number 1 supplier of carbon brushes into the power generation market and we offer quality high performance generator carbon brushes to support your applications. The optimum grade for turbo alternator applications is National 634 brush which we manufacture and supply and is recognised as the industry standard for this application.

634 grade is recognised globally as the best performance material in power generation

- Reliable and consistent peformance
- Low wear of both brush and slip ring surface
- · Minimal Polarity wear differences
- Low and stable friction
- · Assists in Preventing ghosting on ring surfaces
- · Proven long life capability
- · Excellent current sharing capabilities
- Consistent contact drop
- · Available to fit any generator
- · Consistent material processing globally