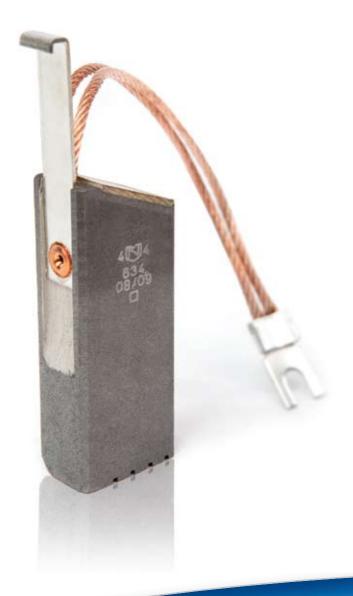

National 634 grade brushes fitted to FC101 plug in holders for ease of brush replacement in service.