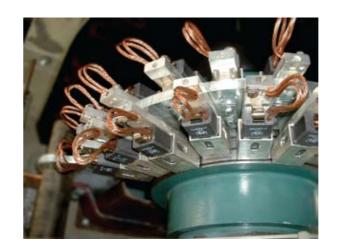

National 634 grade brushes fitted to FC101 plug in holders for ease of brush replacement in service.